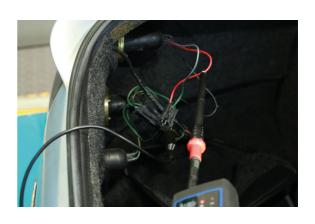

## **Multi-Function Automotive Tester**

Multi-function automotive tester with colour screen and power probe functions. Supplied with 6m extension cable.

## **Additional Information**

- Multi function power probe and automotive tester with colour screen.
- Voltage measurement range 0 70V DC, DC current range 0 5 amp. Temperature range: -50° to +205°C. Frequency = 0 300kHz (square wave). Resistance range =  $0 - 200 \text{k}\Omega$ .
- Kit includes one of each: vehicle auxiliary socket connector, long testing probe, wire piercing probe, K type temperature probe and a 6m
- Equipped with double fuse protection, internal auto recovery fuse (self reset 60 seconds) = 5 amps; replaceable 20A spade fuse.
- 12-24V power source required. Supplied in storage case with user manual. CE, UKCA & RoHS compliant.