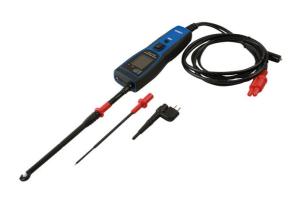

## **Multi-Function Automotive Tester**

Multi-function automotive tester with colour screen and power probe functions. Supplied with 6m extension cable.

## **Additional Information**

- Multi function power probe and automotive tester with colour screen.
- Voltage measurement range 0 70V DC, DC current range 0 5 amp. Temperature range: -50° to +205°C. Frequency = 0 300kHz (square wave). Resistance range =  $0 - 200 \text{k}\Omega$ .
- Kit includes one of each: vehicle auxiliary socket connector, long testing probe, wire piercing probe, K type temperature probe and a 6m
- Equipped with double fuse protection, internal auto recovery fuse (self reset 60 seconds) = 5 amps; replaceable 20A spade fuse.
- 12-24V power source required. Supplied in storage case with user manual. CE, UKCA & RoHS compliant.