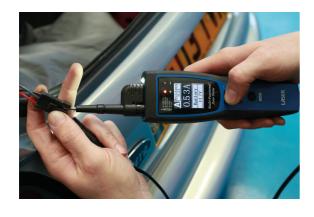

## **Multi-Function Automotive Tester**

Multi-function automotive tester with colour screen and power probe functions. Supplied with 6m extension cable.

## **Additional Information**

- Multi function power probe and automotive tester with colour screen.
- Voltage measurement range 0 70V DC, DC current range 0 5 amp. Temperature range: -50° to +205°C. Frequency = 0 300kHz (square wave). Resistance range =  $0 - 200 \text{k}\Omega$ .
- Kit includes one of each: vehicle auxiliary socket connector, long testing probe, wire piercing probe, K type temperature probe and a 6m
- Equipped with double fuse protection, internal auto recovery fuse (self reset 60 seconds) = 5 amps; replaceable 20A spade fuse.
- 12-24V power source required. Supplied in storage case with user manual. CE, UKCA & RoHS compliant.