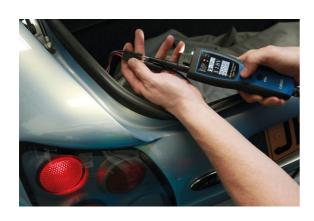

## **Multi-Function Automotive Tester**

Multi-function automotive tester with colour screen and power probe functions. Supplied with 6m extension cable.

## **Additional Information**

- Multi function power probe and automotive tester with colour screen.
- Voltage measurement range 0 70V DC, DC current range 0 5 amp. Temperature range: -50° to +205°C. Frequency = 0 300kHz (square wave). Resistance range =  $0 - 200 \text{k}\Omega$ .
- Kit includes one of each: vehicle auxiliary socket connector, long testing probe, wire piercing probe, K type temperature probe and a 6m
- Equipped with double fuse protection, internal auto recovery fuse (self reset 60 seconds) = 5 amps; replaceable 20A spade fuse.
- 12-24V power source required. Supplied in storage case with user manual. CE, UKCA & RoHS compliant.