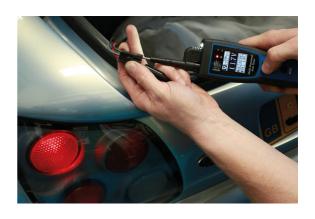

## **Multi-Function Automotive Tester**

Multi-function automotive tester with colour screen and power probe functions. Supplied with 6m extension cable.

## **Additional Information**

- Multi function power probe and automotive tester with colour screen.
- Voltage measurement range 0 70V DC, DC current range 0 5 amp. Temperature range: -50° to +205°C. Frequency = 0 300kHz (square wave). Resistance range =  $0 - 200 \text{k}\Omega$ .
- Kit includes one of each: vehicle auxiliary socket connector, long testing probe, wire piercing probe, K type temperature probe and a 6m
- Equipped with double fuse protection, internal auto recovery fuse (self reset 60 seconds) = 5 amps; replaceable 20A spade fuse.
- 12-24V power source required. Supplied in storage case with user manual. CE, UKCA & RoHS compliant.